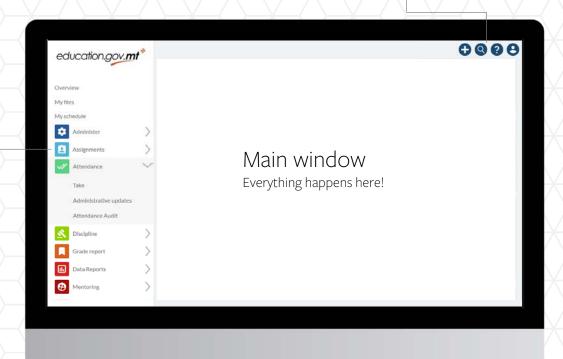

## **Quick Links**

To commonly used functions

Quick add

Announcements, assignments, attendance, etc

Super Search

Search students, staff, classes, courses, and teachers

? Help

8

List of related help articles and a link to the MySchool Knowledge base with guides and videos.

Your MySchool profile

Edit your personal details, link your calendar and manage your password.

## User menu

Access to all MySchool functionality.

The items in this menu are specific to you.

Different people will have access to more or less functions depending on their role.