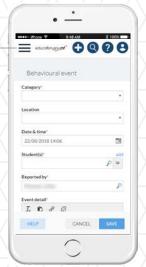

## Mobile view

All screens in MySchool work on mobile devices.

User Menu
Tap this to reveal the menu

Quick links
Tap to access these functions