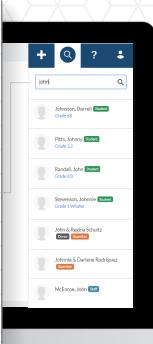

## **SUPER SEARCH**

Active users of all types can be searched for using Super Search

Start typing the name in Quick search and matching users will start to show up in the results bar.

The user type will show up next to the user name.

Click on the user to go to their detail page.